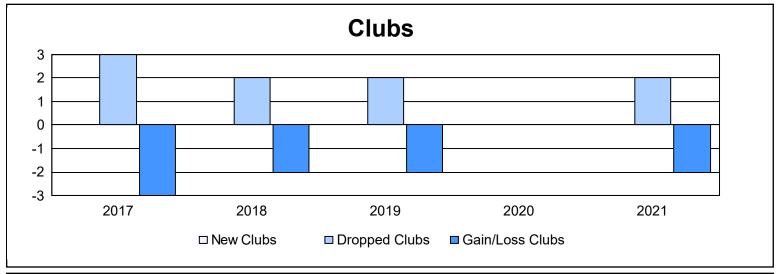

District 25 D As of June 2021 Cumulative

| Year      | New<br>Clubs | Dropped<br>Clubs | Gain/<br>Loss<br>Clubs | New<br>Members | Charter<br>Members | Reinstate<br>Members | Transfer<br>Members | Total<br>Member<br>Added | Total<br>Members<br>Dropped | Gain/<br>Loss<br>Members |
|-----------|--------------|------------------|------------------------|----------------|--------------------|----------------------|---------------------|--------------------------|-----------------------------|--------------------------|
| 2016-2017 | 0            | 3                | -3                     | 82             | 1                  | 6                    | 3                   | 92                       | 171                         | -79                      |
| 2017-2018 | 0            | 2                | -2                     | 101            | 0                  | 3                    | 4                   | 108                      | 152                         | -44                      |
| 2018-2019 | 0            | 2                | -2                     | 107            | 0                  | 8                    | 5                   | 120                      | 136                         | -16                      |
| 2019-2020 | 0            | 0                | 0                      | 90             | 0                  | 3                    | 9                   | 102                      | 136                         | -34                      |
| 2020-2021 | 0            | 2                | -2                     | 90             | 1                  | 2                    | 4                   | 97                       | 114                         | -17                      |
| Average   | 0            | 2                | -2                     | 94             | 0                  | 4                    | 5                   | 104                      | 142                         | -38                      |